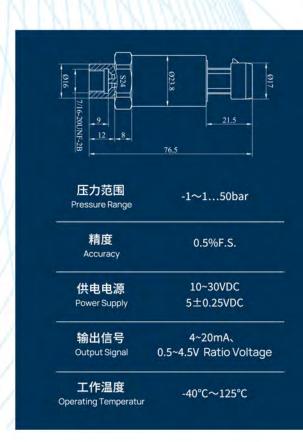

# CS-PT1800 陶瓷电容系列

Hot CS-PT1800 Ceramic Capacitor Series

SALE

PT1800型压力变送器是专为冷媒压力测量而 开发的压力变送器。选用陶瓷电容敏感元件和专用 校准电路,可实现绝压真空或密封表压为基准的压 力测量。该产品可承受较大的破坏压力,同时还具 有工作温度下精度高、防水等级高、抗冷凝水等优 点,是冷媒压力测量的理想选择。

PT1800 pressure transmitter is a pressure transmitter specially developed for refrigerant pressure measurement. The selection of ceramic capacitive sensitive components and special calibration circuits can realize pressure measurement based on absolute vacuum or sealed gauge pressure. The product can withstand large destructive pressure, and also has the advantages of high accuracy at working temperature, high waterproof level, anti-condensation water, etc. It is an ideal choice for refrigerant pressure measurement.

空气源热泵

- 扩散硅充油芯体 Diffused silicon oil-filled core
- ★ 密封表压 Sealed Gauge
- ★ 全焊接结构 All welded structure
- ★ 无O型圈,无泄漏风险 No O-rings, no leakage risks
- ★ 防冷凝水 Anti-condensation water
- ★ 正反向过电压 Forward and reverse overvoltage
- 高精度 High precision