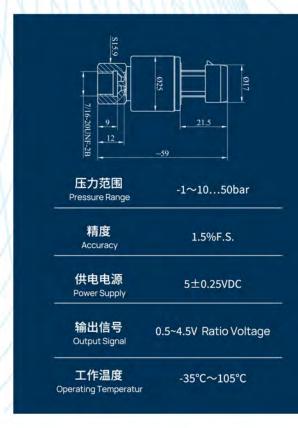

# CS-PT1800 陶瓷电容系列

Hot CS-PT1800 Ceramic Capacitor Series

SALE

PT1800型压力变送器是专为冷媒压力测量而 开发的压力变送器。选用陶瓷电容敏感元件和专用 校准电路,可实现绝压真空或密封表压为基准的压 力测量。该产品可承受较大的破坏压力,同时还具 有工作温度下精度高、防水等级高、抗冷凝水等优 点,是冷媒压力测量的理想选择。

PT1800 pressure transmitter is a pressure transmitter specially developed for refrigerant pressure measurement. The selection of ceramic capacitive sensitive components and special calibration circuits can realize pressure measurement based on absolute vacuum or sealed gauge pressure. The product can withstand large destructive pressure, and also has the advantages of high accuracy at working temperature, high waterproof level, anti-condensation water, etc. It is an ideal choice for refrigerant pressure measurement.